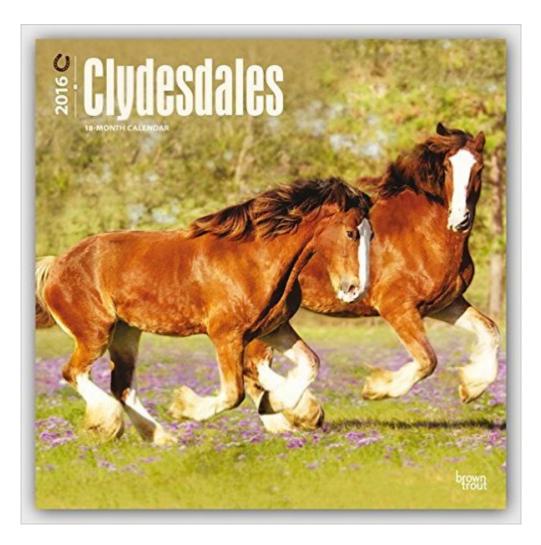

# Clydesdales 2016 Square 12x12

### Synopsis

Clydesdales Wall Calendar: Clydesdales 2016 Wall Calendar features amazing photos of this majestic animal. Often referred to as the "Gentle Giant," the Clydesdale is a Scottish breed that was bred as a farmer's working horse. Over the years these intelligent, sturdy animals have become popular with recreational riders. Besides its incredible physique, the Clydesdale's most distinctive feature is the long, silky bouquet of hair growing below its knees, swaying gracefully with every step. Those who appreciate these magnificent horses are sure to enjoy this calendar. BrownTrout is committed to sustainability.Perfect for horse loversMonths and days are featured in English, French, and SpanishJuly-December 2015 overviewObserves major holidays and moon phases